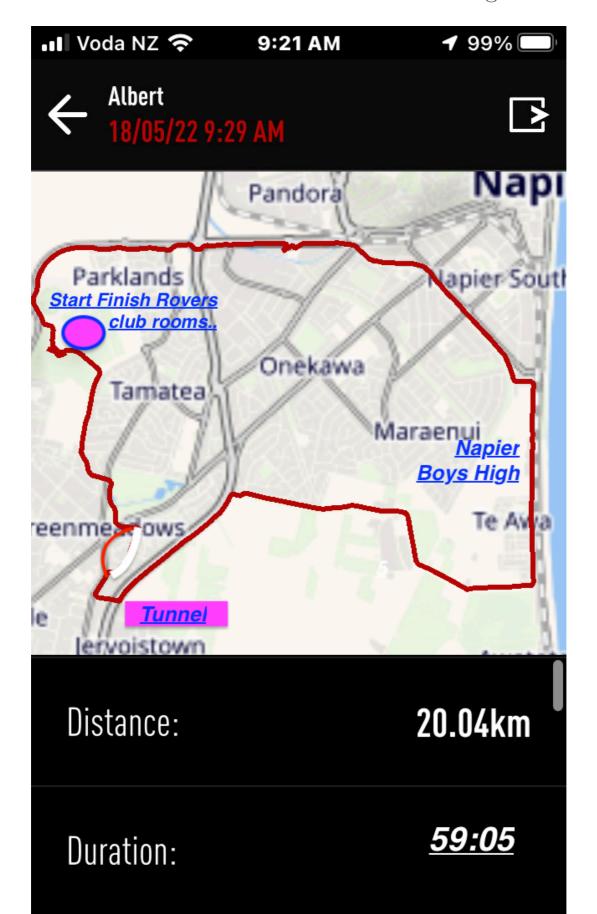

2nd category is for Active Bikers.
Those who like to bike further & faster.

- Small groups up to 7 riders.
- · Mainly off road
- Wear Hi Viz jacket /vest
- Wear a Helmet

We have lots of ideas, different locations & rides Finish with a coffee with Robyn's team at the club rooms.