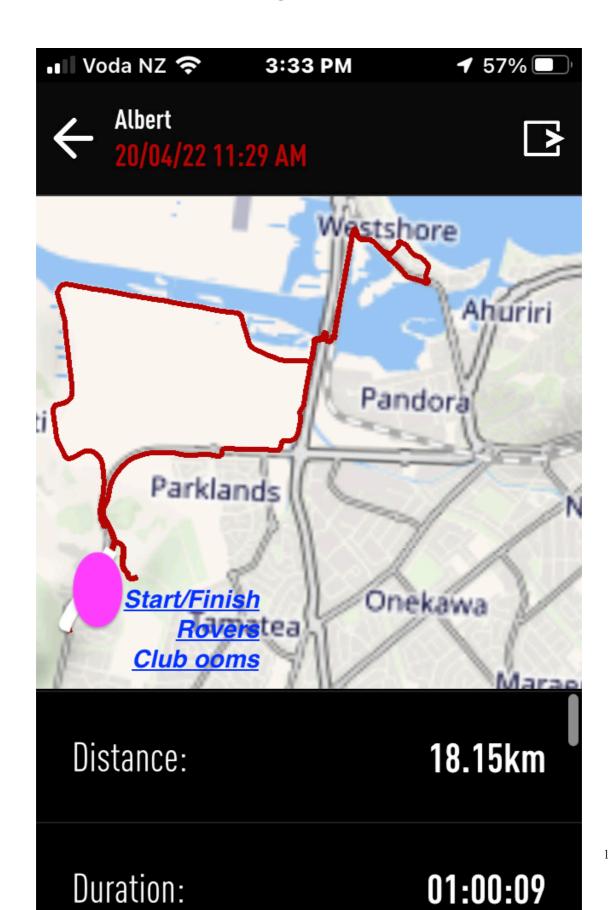

Bring your Partners or family for a 1 hour ride. Here are this weeks 2 different circuits to choose from both out & return to Park Island.

1st category is for Comfortable riders including Regular Bikes & those who ride E Bikes slowly.